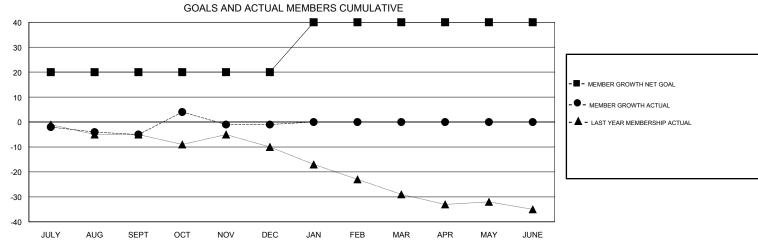

## MONTHLY MEMBERSHIP PROGRESS REPORT

District 24 F Results as of: 12/31/2017

| DROPPED CLUBS: 2  DROPPED MEMBERS |    | 14 CLUBS OF 35 ADDED 1 OR MORE<br>NEW MEMBERS | GENDER DISTRIBUTION  MALE 537 (68.76%)  FEMALE 244 (31.24%)  Women Percentage Fiscal Year Goal: 30% |     |
|-----------------------------------|----|-----------------------------------------------|-----------------------------------------------------------------------------------------------------|-----|
| DECEASED                          | 10 | CLICK HERE FOR CUMULATIVE  MEMBERSHIP DATA    | TOTAL FAMILY UNIT MEMBERS                                                                           | 152 |
| CLUB CANCELLED                    | 0  |                                               | FAMILY MEMBERS PAYING HALF                                                                          | 77  |
| OTHER                             | 31 |                                               | DUES                                                                                                |     |
| TOTAL                             | 41 |                                               |                                                                                                     |     |