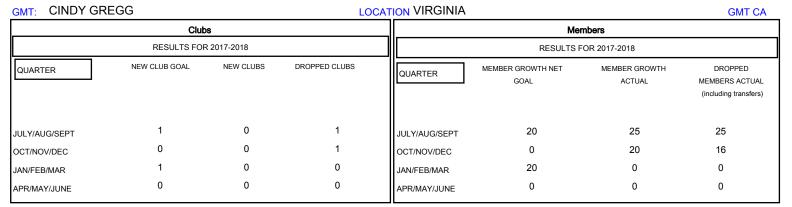

## MONTHLY MEMBERSHIP PROGRESS REPORT

District 24 F Results as of: 12/31/2017

| DROPPED CLUBS: 2  DROPPED MEMBERS |    | 14 CLUBS OF 35 ADDED 1 OR MORE<br>NEW MEMBERS | GENDER DISTRIBUTION  MALE 537 (68.76%)  FEMALE 244 (31.24%)  Women Percentage Fiscal Year Goal: 30% |     |
|-----------------------------------|----|-----------------------------------------------|-----------------------------------------------------------------------------------------------------|-----|
| DECEASED                          | 10 | CLICK HERE FOR CUMULATIVE  MEMBERSHIP DATA    | TOTAL FAMILY UNIT MEMBERS                                                                           | 152 |
| CLUB CANCELLED                    | 0  |                                               | FAMILY MEMBERS PAYING HALF                                                                          | 77  |
| OTHER                             | 31 |                                               | DUES                                                                                                |     |
| TOTAL                             | 41 |                                               |                                                                                                     |     |